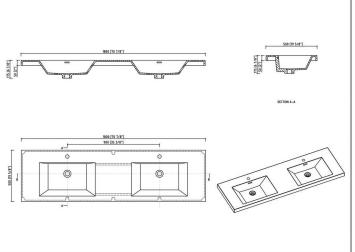

#### **Technical**

- Vanity Dimensions:
  70-1/2"x19-1/2"x20-1/2"
  - 1788x496x520mm
- Basin Dimensions:
  70-7/8"x19-5/8"x6-7/8"
  1800x500x175mm
- Installation Dimension: 70-7/8"x19-5/8"x22-1/2" 1800x500x570mm