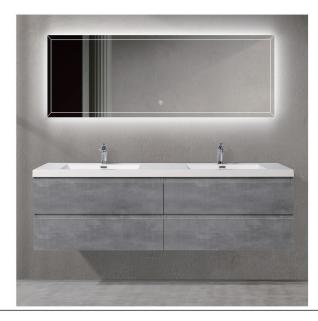

Floating Vanity

# Angela 72D-CG

## **Cement Grey**

#### **Product Features**

- Vanity: Melamine Finishing, MFC Material, Wooden Drawer, Cement Grey Color.
- · Basin: White acrylic basin with two faucet holes.
- · Storage: Two bigger drawers, huge storage space.
- · Craft: 45 degree invisible handle.