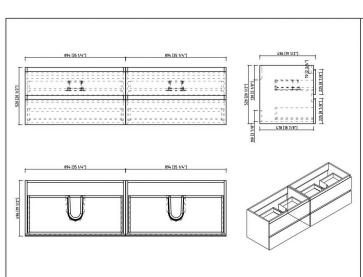

#### **Technical**

- Vanity Dimensions:
  70-1/2"x19-1/2"x20-1/2"
  - 1788x496x520mm
- Basin Dimensions:
  70-7/8"x19-5/8"x6-7/8"
  1800x500x175mm
- Installation Dimension: 70-7/8"x19-5/8"x22-1/2" 1800x500x570mm