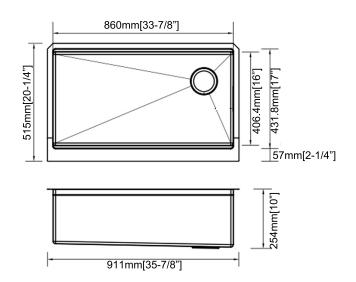

### **Technical**

• Nominal Dimensions:

35-7/8"x20-1/4"x10" 911x515x254mm

Bowl Size:

33-7/8"x16" 860x406mm

Depth:

Bowl: 10" (254mm) Apron: 9" (229mm)