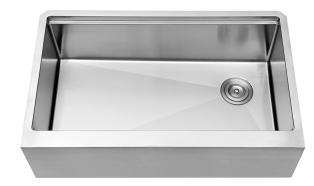

# KSS0006S-OL

35-7/8"x20-1/4"x10"

Stainless Steel Farmhouse Kitchen Sink

This Kingston 35-7/8" x 20-1/4" Stainless Steel Single Bowl Kitchen Apron Workstation features a generous 10" depth basin, making it the right choice of handling large pots, pans, and dishes easily. This sink is made from 16 gauge 304 grade stainless steel.

#### **Product Features**

- · Handcrafted stainless steel kitchen sink
- Single basin design for maximum workspace
- · High-quality 16-gauge thickness stainless steel for lasting durability
- Bowl gives you maximum space for washing dishes or other household tasks
- · Farmer House Style installation
- 7 pcs accessories included