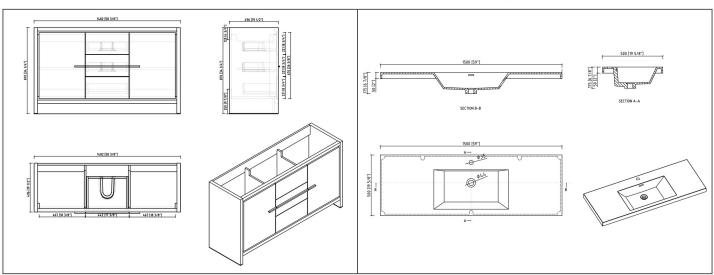

## **Technical**

- Vanity Dimensions:
  58-3/8"x19-1/2"x34-1/4"
  1482x496x870mm
- Basin Dimensions: 59"x19-5/8"x6-7/8" 1500x500x175mm
- Installation Dimension: 59"x19-5/8"x36-1/4" 1500x500x920mm