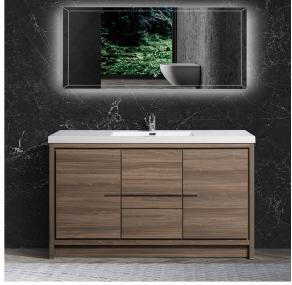

Freestanding Vanity

# Allier 60-MG

## **Marple Grey**

#### **Product Features**

- Vanity: Melamine Finishing, MFC Material, Wooden Drawer, Marple Grey Color.
- Basin:White acrylic basin with one faucet hole.
- Two doors and three drawers, cushioned opening and closing design.
- Double Door, cushioned opening and closing design.