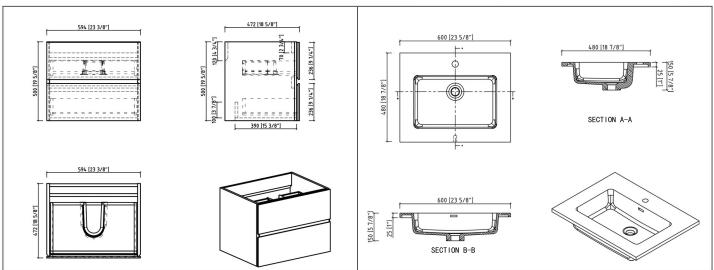

#### Technical

- Vanity Dimensions:
  23-3/8"x18-5/8"x19-5/8"
  594x472x500mm
- Basin Dimensions:
  23-5/8"x18-7/8"x5-7/8"
  600x480x150mm
- Installation Dimension:
  23-5/8"x18-7/8"x20-5/8"
  600x480x525mm