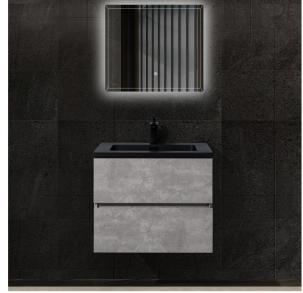

Floating Vanity

# EDI 24 - B

## **Cement Grey**

#### **Product Features**

- · Vanity: Melamine Finishing, MFC Material, Wooden drawer with regular slide, Iron Grey Color.
- Basin: Black quartz sand material, matt black color with one faucet hole.
- Two drawers, huge storage space.
- 45 degree invisible handle.