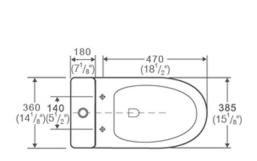

## Technical -

- Dual Flush 1.6, 1.1gpf (6.0, 4.0lpf)
- S-trap, 11.8"/300mm rough-in
- 1.7"/43mm trapway
- 18-1/2"/470mm from seat bolt hole to front
- 15-1/2"/395mm height of the bowl
- 3"/76.2mm tank outlet
- Nominal Dimensions:
  28" x 15-1/8" x 28-3/8"
  710mm x 385mm x 720mm