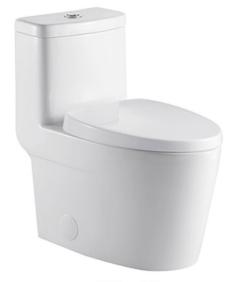

# A Modern and Bold Design

With a modern and bold design, this one-piece, dual flush toilet features our water-saving 1.6/1.1 gallons dual flush flushing system. This gives homeowners peace of mind while conserving water.

## **Product Features**

- · Reliable and exclusive water fittings bringing a quiet and powerful flush
- · Computer designed, fully glazed trapway
- · Elongated bowl with soft close seat
- · cUPC certified