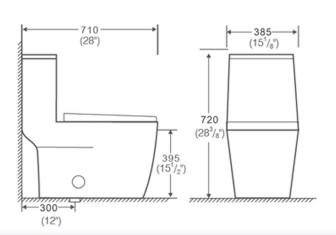

## Technical -

- Dual Flush 1.6, 1.1gpf (6.0, 4.0lpf)
- S-trap, 11.8"/300mm rough-in
- 1.7"/43mm trapway
- 18-1/2"/470mm from seat bolt hole to front
- 15-1/2"/395mm height of the bowl
- 3"/76.2mm tank outlet
- Nominal Dimensions:
  28" x 15-1/8" x 28-3/8"
  710mm x 385mm x 720mm