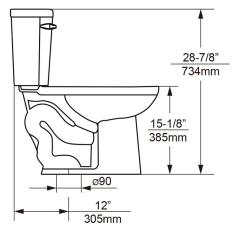

#### Technical -

- Single flush 1.28gpf (4.8Lpf)
- S-trap, 12"/305mm rough-in
- 2"/51mm fully-glazed trapway
- 16-1/2"/420mm from seat bolt hole to front
- 15-1/8"/385mm height of the bowl
- 3"/76.2mm tank outlet
- · Nominal Dimensions: 26-3/4" x 16-7/16" x 28-7/8" 680mm x 417mm x 734mm