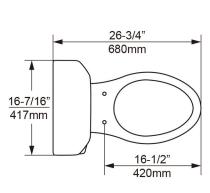

#### Technical -

- Single flush 1.28gpf (4.8Lpf)
- S-trap, 12"/305mm rough-in
- 2"/51mm fully-glazed trapway
- 16-1/2"/420mm from seat bolt hole to front
- 15-1/8"/385mm height of the bowl
- 3"/76.2mm tank outlet
- · Nominal Dimensions: 26-3/4" x 16-7/16" x 28-7/8" 680mm x 417mm x 734mm