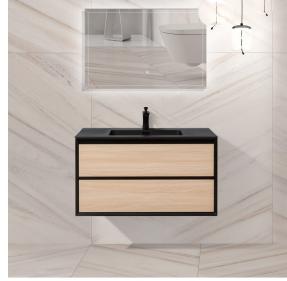

Floating Vanity

# Expect 36

# N. Oak

### **Product Features**

- Vanity: Outside is painting finishing, drawer panel is Melamine Finishing, MDF/MFC, Wooden drawer with regular slide, Natural Oak Color.
- Basin: Black quartz sand material, matt black color with one faucet hole.
- · Two drawers, huge storage space.
- · Push and open slide.