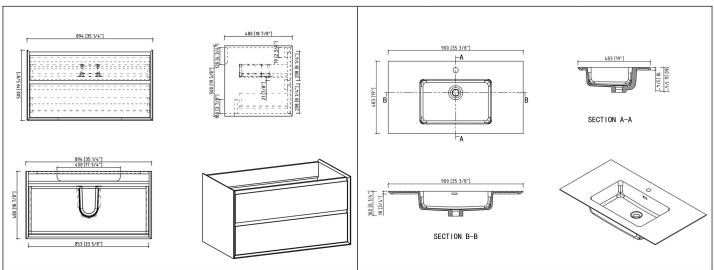

### **Technical**

- Vanity Dimensions:
  35-1/4"x18-7/8"x19-5/8"
  894x480x500mm
- Basin Dimensions: 35-3/8"x19"x6-1/4" 900x483x160mm
- Installation Dimension: 35-3/8"x19"x20-1/2" 900x483x518mm