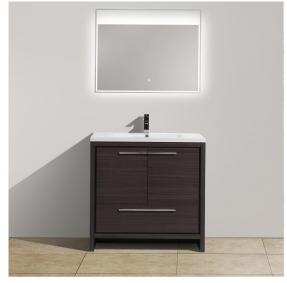

Freestanding Vanity

# Allier 36-MB

#### M.Black

#### **Product Features**

- Vanity: Melamine Finishing, MFC Material, Wooden Drawer, M.Black Color.
- Basin:White acrylic basin with one faucet hole.
- Two doors and one drawer, cushioned opening and closing design.
- Open cabinet drawer design, large storage space.