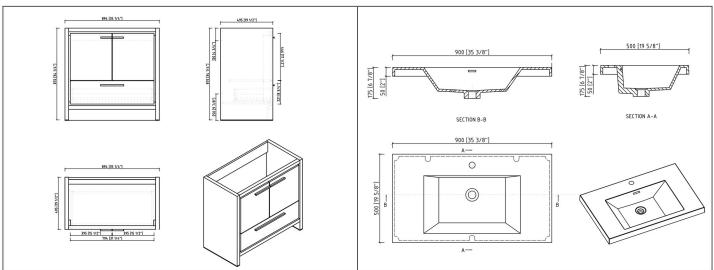

## **Technical**

- Vanity Dimensions:
  35-1/4"x19-1/2"x34-1/4"
  894x495x870mm
- Basin Dimensions: 35-3/8"x19-5/8"x6-7/8" 900x500x175mm
- Installation Dimension: 35-3/8"x19-5/8"x36-1/4" 900x500x920mm