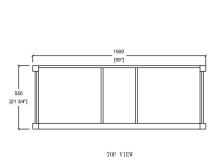

#### **Technical**

· Basin Dimensions:

59-3/4"x22"x3/4" 1520x560x20mm

 Vanity Dimensions: 59"x21-3/4"x32-3/4"

1500x550x830mm

• Installation Dimension:

59-3/4"x22"x33-1/2" 1520x560x850mm