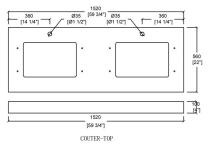

#### **Technical**

· Basin Dimensions:

59-3/4"x22"x3/4" 1520x560x20mm

 Vanity Dimensions: 59"x21-3/4"x32-3/4"

1500x550x830mm

• Installation Dimension:

59-3/4"x22"x33-1/2" 1520x560x850mm