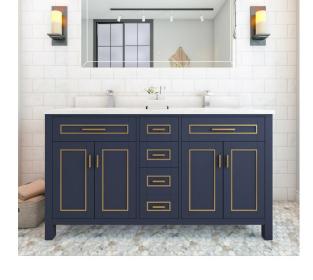

## Freestanding Vanity

# VV260B

#### Blue

#### **Product Features**

- Solid wood(rubber wood/birch wood)+Plywood(Carb TSCA)
- · Soft-closing Hinge and sliders.
- All drawer with pine wood dovetailed construction drawer boxes.
- · Without faucet and drainage.
- · With adjustable leg.
- · Countertop: Carrara white marble

Thickness: 19-20mm

Top with 4" height backsplash

18" Under mounted Square sink (Double sink)

Four Doors, cushioned opening and closing design.
Three drawers(top drawer with dividers), open cabinet drawer design, large storage space.