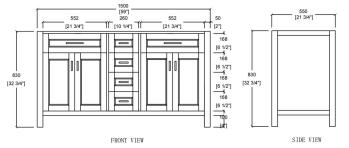

#### **Technical**

· Basin Dimensions:

59-3/4"x22"x3/4" 1520x560x20mm

 Vanity Dimensions: 59"x21-3/4"x32-3/4"

1500x550x830mm

• Installation Dimension:

59-3/4"x22"x33-1/2" 1520x560x850mm