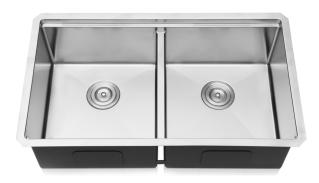

# KSS0003D-OL

33"x19"x10"

**Double Bowl Undermount Kitchen Sink** 

This undermount stainless steel kitchen workstation features a generous 10" depth basin, making it the right choice of handling large pots, pans, and dishes easily. This sink is made from 16 gauge 304 grade stainless steel.

#### **Product Features**

- · Handcrafted stainless steel kitchen sink
- · Double basin design for maximum efficiency
- · High-quality 16-gauge thickness stainless steel for lasting durability
- Bowl gives you maximum space for washing dishes or other household tasks
- Under-Mount installation
- · Cutout template and instructions included
- 7 pcs accessories included