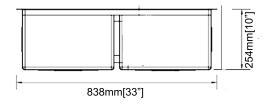

#### Technical

- Nominal Dimensions: 33"x19"x10"
  - 838x482.6x254mm
- Bowl Size: 15"x16"

381x406.4mm