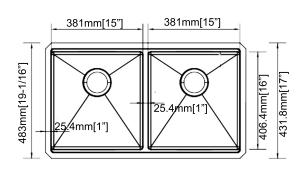

#### Technical

- Nominal Dimensions: 33"x19"x10"
  - 838x482.6x254mm
- Bowl Size: 15"x16"

381x406.4mm