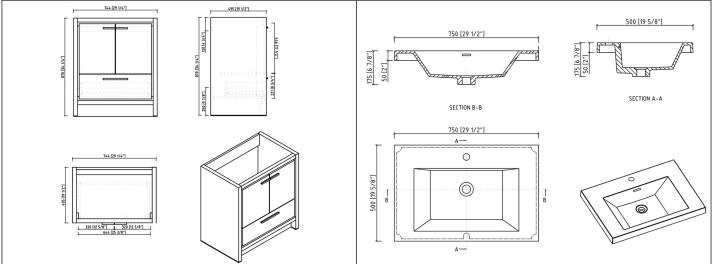

## Technical

- Vanity Dimensions: 29-1/4"x19-1/2"x34-1/4" 744x495x870mm
- Basin Dimensions: 29-1/2"x19-5/8"x6-7/8" 750x500x175mm
- Installation Dimension: 29-1/2"x19-5/8"x36-1/4" 750x500x920mm