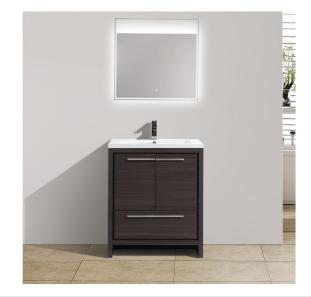

# Allier 30-MB

## **M.Black**

#### **Product Features**

- Vanity: Melamine Finishing, MFC Material, Wooden Drawer, M.Black Color.
- Basin:White acrylic basin with one faucet hole.
- Two doors and one drawer, cushioned opening and closing design.
- Open cabinet drawer design, large storage space.