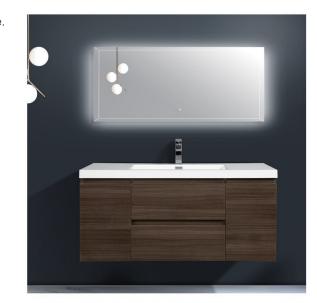

## "Our products make the difference."

Floating Vanity

# Angela 48-GO

G.Oak

### **Product Features**

- Vanity: Melamine Finishing, MFC Material, Wooden Drawer, G.oak Color.
- Basin: White acrylic basin with one faucet hole.
- Storage: Double doors with two drawers, huge storage space.
- Craft: 45 degree invisible handle.