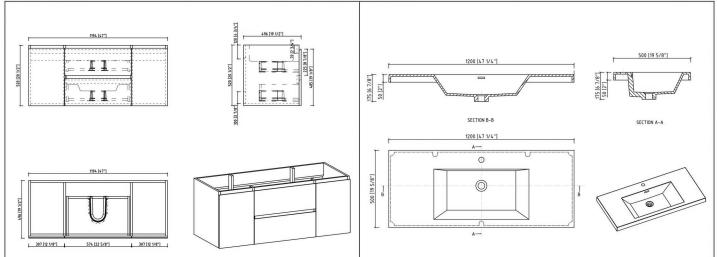

### Technical

- Vanity Dimensions: 47"x19-1/2"x20-1/2" 1194x496x520mm
- Basin Dimensions: 47-1/4"x19-5/8"x6-7/8" 1200x500x175mm
- Installation Dimension: 47-1/4"x19-5/8"x22-1/2" 1200x500x570mm