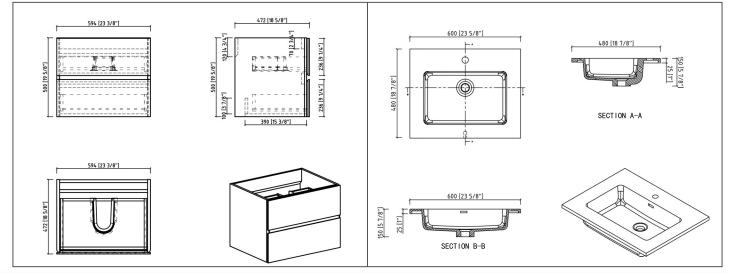

## Technical

- Vanity Dimensions: 23-3/8"x18-5/8"x19-5/8" 594x472x500mm
- Basin Dimensions: 23-5/8"x18-7/8"x5-7/8" 600x480x150mm
- Installation Dimension: 23-5/8"x18-7/8"x20-5/8" 600x480x525mm