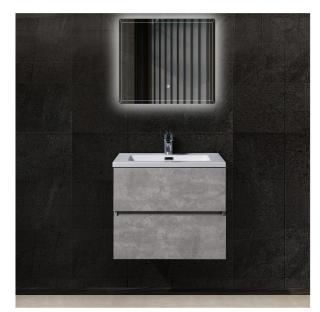

# "Our products make the difference."

Floating Vanity

# EDI 24 - W

**Cement Grey** 

#### **Product Features**

- Vanity: Melamine Finishing, MFC Material, Wooden drawer with regular slide, Iron Grey Color.
- Basin: White acrylic basin, white color with one faucet hole.
- Two drawers, huge storage space.
- 45 degree invisible handle.