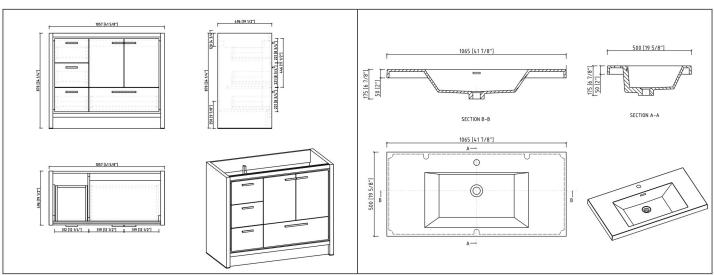

## **Technical**

- Vanity Dimensions:
  41-5/8"x19-1/2"x34-1/4"
  1057x496x870mm
- Basin Dimensions: 41-7/8"x19-5/8"x6-7/8" 1065x500x175mm
- Installation Dimension: 41-7/8"x19-5/8"x36-1/4" 1065x500x920mm