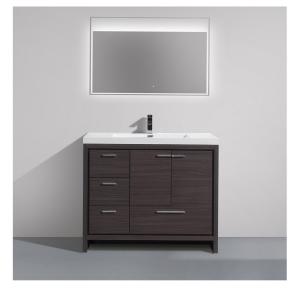

Freestanding Vanity

# Allier 42L-MB

### M.Black

#### **Product Features**

- Vanity: Melamine Finishing, MFC Material, Wooden Drawer, M.Black Color.
- Basin:White acrylic basin with one faucet hole.
- Two doors and four drawers, cushioned opening and closing design.
- · Open cabinet drawer design, large storage space.