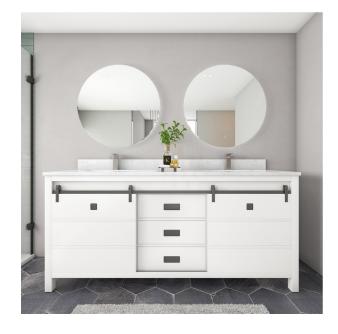

Freestanding Vanity

# VV372W

## White

### **Product Features**

- Solid wood(rubber wood/birch wood)+Plywood(Carb TSCA)
- · Soft-closing Hinge and sliders.
- All drawer with pine wood dovetailed construction drawer boxes.
- · Without faucet and drainage.
- · With adjustable leg.
- · Countertop: Carrara white marble

Thickness: 19-20mm

Top with 4" height backsplash

18" Under mounted Square sink (Double sinks)

Two sliding doors, with soft closing system.
Three drawers,open cabinet drawer design, large storage space.