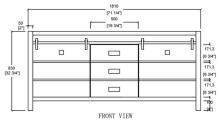

#### **Technical**

• Basin Dimensions: 72"x22"x3/4"

1830x560x20mm

Vanity Dimensions:

71-1/4"x21-3/4"x32-3/4" 1810x550x830mm

• Installation Dimension:

72"x22"x33-1/2" 1830x560x850mm