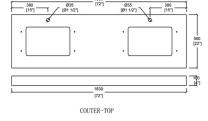

#### **Technical**

• Basin Dimensions: 72"x22"x3/4"

1830x560x20mm

Vanity Dimensions:

71-1/4"x21-3/4"x32-3/4" 1810x550x830mm

• Installation Dimension:

72"x22"x33-1/2" 1830x560x850mm