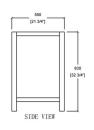

#### **Technical**

• Basin Dimensions: 72"x22"x3/4"

1830x560x20mm

Vanity Dimensions:

71-1/4"x21-3/4"x32-3/4" 1810x550x830mm

• Installation Dimension:

72"x22"x33-1/2" 1830x560x850mm