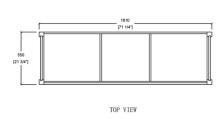

#### **Technical**

• Basin Dimensions: 72"x22"x3/4"

1830x560x20mm

Vanity Dimensions:

71-1/4"x21-3/4"x32-3/4" 1810x550x830mm

• Installation Dimension:

72"x22"x33-1/2" 1830x560x850mm