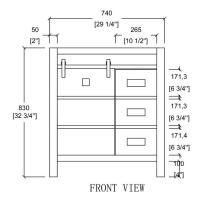

### **Product Features**

- Solid wood(rubber wood/birch wood)+Plywood(Carb TSCA)
- · Soft-closing Hinge and sliders.
- All drawer with pine wood dovetailed construction drawer boxes.
- · Without faucet and drainage.
- · With adjustable leg.
- · Countertop: Carrara white marble

Thickness: 19-20mm

Top with 4" height backsplash

18" Under mounted Square sink (Single sink)

· One sliding doors, with soft closing systerm. Three drawers, open cabinet drawer design, large storage space.

#### **Technical**

• Basin Dimensions:

30"x22"x3/4" 760x560x20mm

Vanity Dimensions:

29-1/4"x21-3/4"x32-3/4" 740x550x830mm

• Installation Dimension:

30"x22"x33-1/2" 760x560x850mm