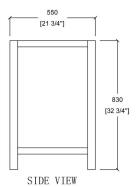

#### **Technical**

• Basin Dimensions:

30"x22"x3/4" 760x560x20mm

Vanity Dimensions:

29-1/4"x21-3/4"x32-3/4" 740x550x830mm

• Installation Dimension:

30"x22"x33-1/2" 760x560x850mm