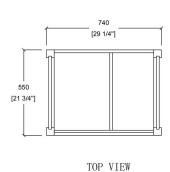

#### **Technical**

• Basin Dimensions:

30"x22"x3/4" 760x560x20mm

Vanity Dimensions:

29-1/4"x21-3/4"x32-3/4" 740x550x830mm

• Installation Dimension:

30"x22"x33-1/2" 760x560x850mm