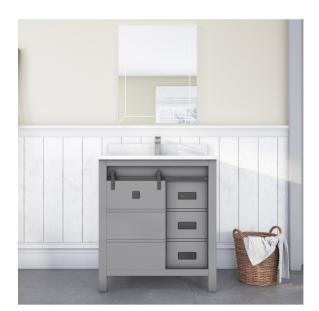

## Freestanding Vanity

# VV330G

#### Gray

### **Product Features**

- Solid wood(rubber wood/birch wood)+Plywood(Carb TSCA)
- · Soft-closing Hinge and sliders.
- All drawer with pine wood dovetailed construction drawer boxes.
- · Without faucet and drainage.
- · With adjustable leg.
- · Countertop: Carrara white marble

Thickness: 19-20mm

Top with 4" height backsplash

18" Under mounted Square sink (Single sink)

· One sliding doors, with soft closing systerm. Three drawers, open cabinet drawer design, large storage space.

#### **Technical**

• Basin Dimensions:

30"x22"x3/4" 760x560x20mm

Vanity Dimensions:

29-1/4"x21-3/4"x32-3/4" 740x550x830mm

• Installation Dimension:

30"x22"x33-1/2" 760x560x850mm