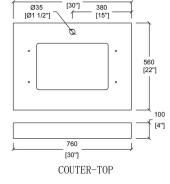

Thickness: 19-20mm

Top with 4" height backsplash

18" Under mounted Square sink (Single sink)

· One sliding doors, with soft closing systerm. Three drawers, open cabinet drawer design, large storage space.

#### **Technical**

• Basin Dimensions:

30"x22"x3/4" 760x560x20mm

Vanity Dimensions:

29-1/4"x21-3/4"x32-3/4" 740x550x830mm

• Installation Dimension:

30"x22"x33-1/2" 760x560x850mm