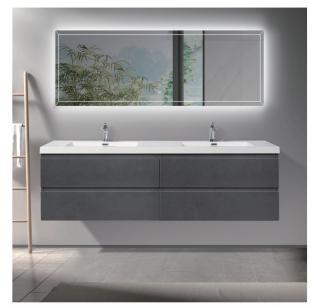

# Angela 72D-RG

**Rock Grey** 

#### **Product Features**

- Vanity: Melamine Finishing, MFC Material, Wooden Drawer, Rock Grey Color.
- · Basin: White acrylic basin with two faucet holes.
- Storage: Two bigger drawers, huge storage space.
- Craft: 45 degree invisible handle.