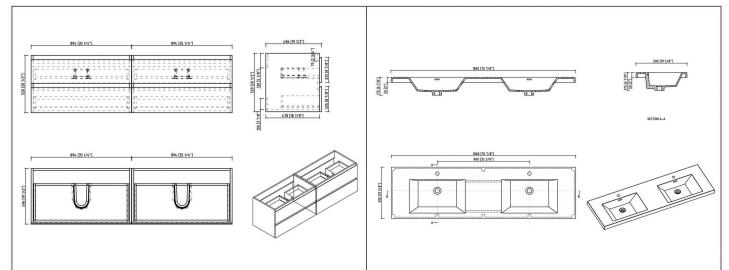

## Technical

- Vanity Dimensions: 70-1/2"x19-1/2"x20-1/2" 1788x496x520mm
- Basin Dimensions: 70-7/8"x19-5/8"x6-7/8" 1800x500x175mm
- Installation Dimension: 70-7/8"x19-5/8"x22-1/2" 1800x500x570mm