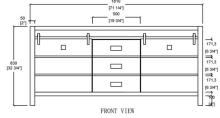

#### **Technical**

• Basin Dimensions:

72"x22"x3/4" 1830x560x20mm

Vanity Dimensions:

71-1/4"x21-3/4"x32-3/4" 1810x550x830mm

• Installation Dimension:

72"x22"x33-1/2" 1830x560x850mm