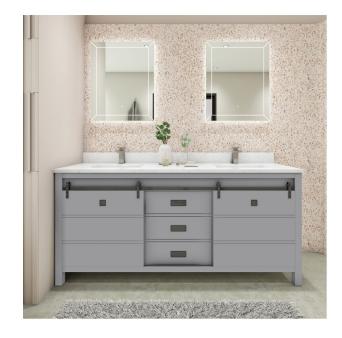

Freestanding Vanity

# VV372G

## Gray

### **Product Features**

- Solid wood(rubber wood/birch wood)+Plywood(Carb TSCA)
- · Soft-closing Hinge and sliders.
- All drawer with pine wood dovetailed construction drawer boxes.
- · Without faucet and drainage.
- · With adjustable leg.
- · Countertop: Carrara white marble

Thickness: 19-20mm

Top with 4" height backsplash

design, large storage space.

18" Under mounted Square sink (Double sinks)

• Two sliding doors, with soft closing systerm.

Three drawers,open cabinet drawer