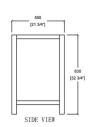

#### **Technical**

• Basin Dimensions:

72"x22"x3/4" 1830x560x20mm

Vanity Dimensions:

71-1/4"x21-3/4"x32-3/4" 1810x550x830mm

• Installation Dimension:

72"x22"x33-1/2" 1830x560x850mm