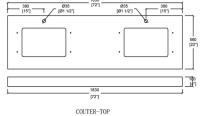

#### **Technical**

• Basin Dimensions:

72"x22"x3/4" 1830x560x20mm

Vanity Dimensions:

71-1/4"x21-3/4"x32-3/4" 1810x550x830mm

• Installation Dimension:

72"x22"x33-1/2" 1830x560x850mm