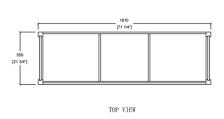

#### **Technical**

• Basin Dimensions:

72"x22"x3/4" 1830x560x20mm

Vanity Dimensions:

71-1/4"x21-3/4"x32-3/4" 1810x550x830mm

• Installation Dimension:

72"x22"x33-1/2" 1830x560x850mm