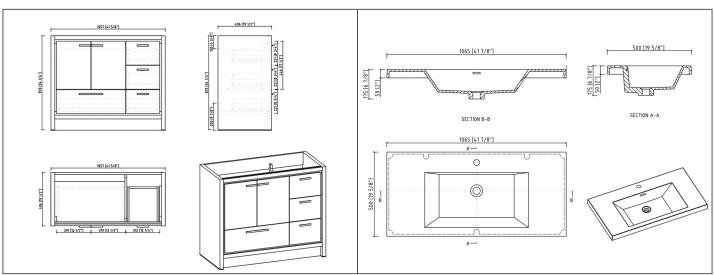

### Technical

- Vanity Dimensions:
  41-5/8"x19-1/2"x34-1/4"
  1057x496x870mm
- Basin Dimensions: 41-7/8"x19-5/8"x6-7/8" 1065x500x175mm
- Installation Dimension: 41-7/8"x19-5/8"x36-1/4" 1065x500x920mm