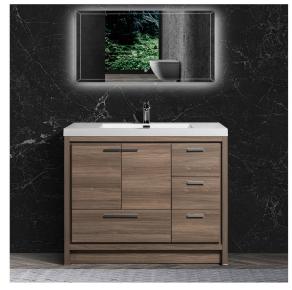

Freestanding Vanity

# Allier 42R-MG

## **Marple Grey**

## **Product Features**

- Vanity: Melamine Finishing, MFC Material, Wooden Drawer, Marple Grey Color.
- Basin:White acrylic basin with one faucet hole.
- Two doors and four drawers, cushioned opening and closing design.
- · Open cabinet drawer design, large storage space.