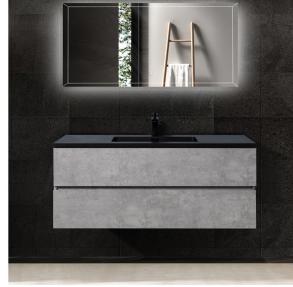

Floating Vanity

# EDI 48-B

### **Cement Grey**

#### **Product Features**

- · Vanity: Melamine Finishing, MFC Material, Wooden drawer with regular slide, Iron Grey Color.
- Basin: Black quartz sand material, matt black color with one faucet hole.
- Two drawers, huge storage space.
- 45 degree invisible handle.