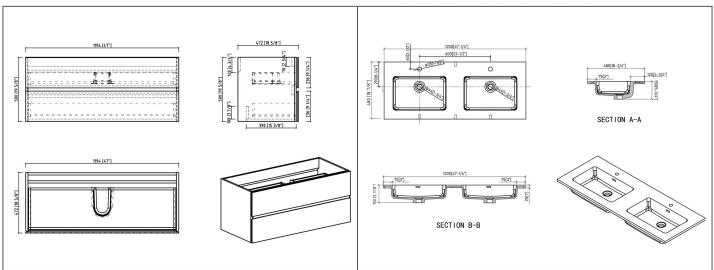

#### **Technical**

- Vanity Dimensions:
  47"x18-5/8"x19-5/8"
  1194x472x500mm
- Basin Dimensions: 47-1/4"x18-7/8"x5-7/8" 1200x480x150mm
- Installation Dimension: 47-1/4"x18-7/8"x20-5/8" 1200x480x525mm