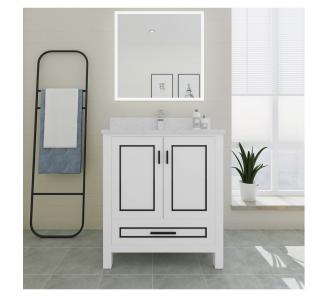

Freestanding Vanity

# VV230W

### White

## **Product Features**

- Solid wood(rubber wood/birch wood)+Plywood(Carb TSCA)
- · Soft-closing Hinge and sliders.
- All drawer with pine wood dovetailed construction drawer boxes.
- · Without faucet and drainage.
- · With adjustable leg.
- · Countertop: Carrara white marble

Thickness: 19-20mm

Top with 4" height backsplash

18" Under mounted Square sink (single sink)

Double Door, cushioned opening and closing design.
One drawer, open cabinet drawer design, large storage space.