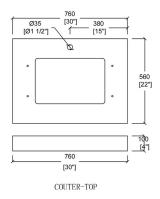

## **Technical**

Basin Dimensions:

30"x22"x3/4" 760x560x20mm

· Vanity Dimensions:

29-1/4"x21-3/4"x32-3/4"

740x550x830mm

• Installation Dimension:

30"x22"x33-1/2"

760x560x850mm