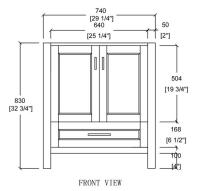

## **Technical**

Basin Dimensions:

30"x22"x3/4" 760x560x20mm

· Vanity Dimensions:

29-1/4"x21-3/4"x32-3/4"

740x550x830mm

• Installation Dimension:

30"x22"x33-1/2"

760x560x850mm