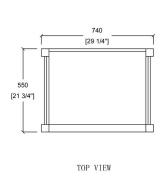

## **Technical**

Basin Dimensions:

30"x22"x3/4" 760x560x20mm

· Vanity Dimensions:

29-1/4"x21-3/4"x32-3/4"

740x550x830mm

• Installation Dimension:

30"x22"x33-1/2"

760x560x850mm