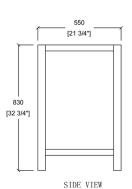

## **Technical**

Basin Dimensions:

30"x22"x3/4" 760x560x20mm

· Vanity Dimensions:

29-1/4"x21-3/4"x32-3/4"

740x550x830mm

• Installation Dimension:

30"x22"x33-1/2"

760x560x850mm