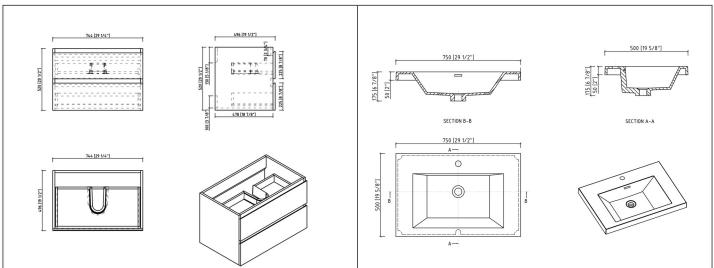

### **Technical**

- Vanity Dimensions:
  29-1/4"x19-1/2"x20-1/2"
  744x496x520mm
- Basin Dimensions:
  29-1/2"x19-5/8"x6-7/8"
  750x500x175mm
- Installation Dimension:
  29-1/2"x19-5/8"x22-1/2"
  750x500x570mm