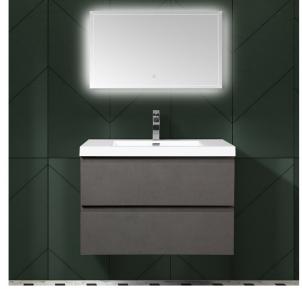

Floating Vanity

# Angela 30-RG

## **Rock Grey**

#### **Product Features**

- Vanity: Melamine Finishing, MFC Material, Wooden Drawer, Rock Grey Color.
- · Basin: White acrylic basin with one faucet hole.
- · Storage: Double drawers, huge storage space.
- · Craft: 45 degree invisible handle.