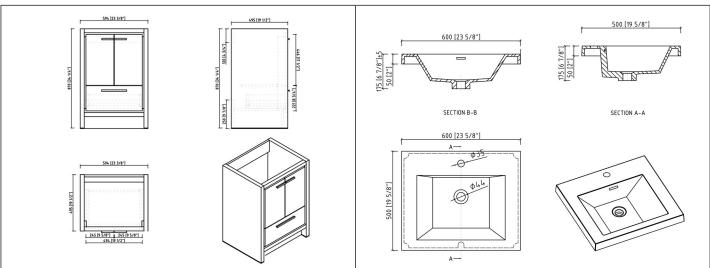

# **Technical**

- Vanity Dimensions:
  23-3/8"x19-1/2"x34-1/4"
  594x495x870mm
- Basin Dimensions: 23-5/8"x19-5/8"x6-7/8" 600x500x175mm
- Installation Dimension: 23-5/8"x19-5/8"x36-1/4" 600x500x920mm