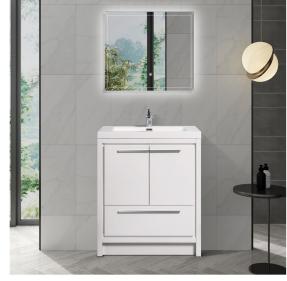

Freestanding Vanity

# Allier 24-HG

# **Gloss White**

### **Product Features**

- Vanity: Painting Finishing, MDF Material, Wooden Drawer, Gloss White Color.
- · Basin:White acrylic basin with one faucet hole.
- Two doors and one drawer, cushioned opening and closing design.
- Open cabinet drawer design, large storage space.