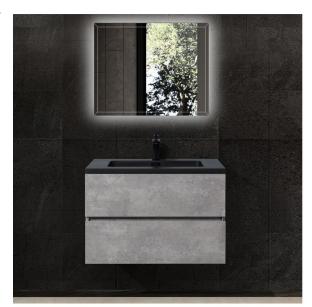

# "Our products make the difference."

Floating Vanity

# EDI 30-B

**Cement Grey** 

#### **Product Features**

- Vanity: Melamine Finishing, MFC Material, Wooden drawer with regular slide, Iron Grey Color.
- Basin: Black quartz sand material, matt black color with one faucet hole.
- Two drawers, huge storage space.
- 45 degree invisible handle.