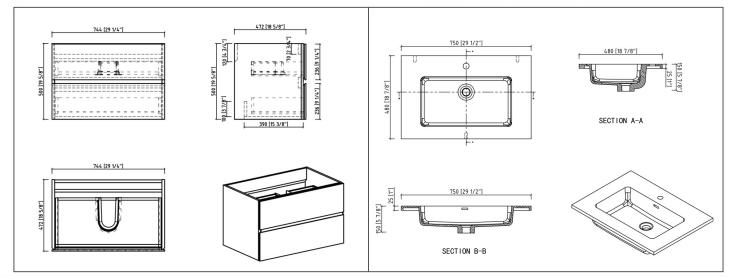

## Technical

- Vanity Dimensions: 29-1/4"x18-5/8"x19-5/8" 744x472x500mm
- Basin Dimensions: 29-1/2"x18-7/8"x5-7/8" 750x480x150mm
- Installation Dimension: 29-1/2"x18-7/8"x20-5/8" 750x480x525mm