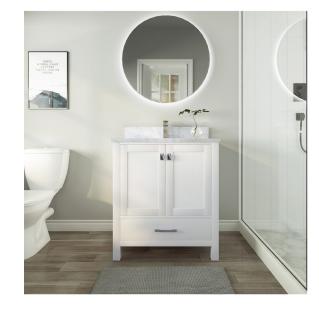

Freestanding Vanity

# VV130W

### White

## **Product Features**

- Solid wood(rubber wood/birch wood)+Plywood(Carb TSCA)
- · Soft-closing Hinge and sliders.
- All drawer with pine wood dovetailed construction drawer boxes.
- · Without faucet and drainage.
- · With adjustable leg.
- · Countertop: Carrara white marble

Thickness: 19-20mm

Top with 4" height backsplash

18" Under mounted Square sink (single sink)

• Double Door, cushioned opening and closing design.

One drawer, open cabinet drawer design, large storage space.