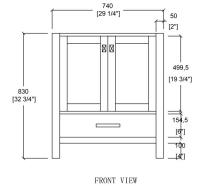

## **Technical**

· Basin Dimensions:

30"x22"x3/4"

760x560x20mm

Vanity Dimensions:

29-1/4"x21-3/4"x32-3/4"

740x550x830mm

• Installation Dimensions:

30"x22"x33-1/2"

760x560x850mm