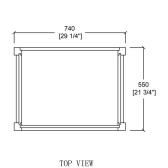

## **Technical**

· Basin Dimensions:

30"x22"x3/4"

760x560x20mm

Vanity Dimensions:

29-1/4"x21-3/4"x32-3/4"

740x550x830mm

• Installation Dimensions:

30"x22"x33-1/2"

760x560x850mm