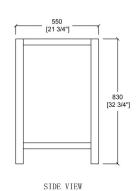

## **Technical**

· Basin Dimensions:

30"x22"x3/4"

760x560x20mm

Vanity Dimensions:

29-1/4"x21-3/4"x32-3/4"

740x550x830mm

• Installation Dimensions:

30"x22"x33-1/2"

760x560x850mm