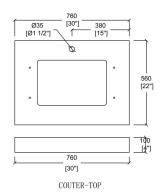

## **Technical**

· Basin Dimensions:

30"x22"x3/4"

760x560x20mm

Vanity Dimensions:

29-1/4"x21-3/4"x32-3/4"

740x550x830mm

• Installation Dimensions:

30"x22"x33-1/2"

760x560x850mm