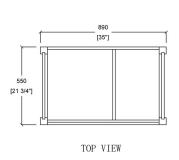

#### **Technical**

• Basin Dimensions:

35-3/4"x22"x3/4" 910x560x20mm

 Vanity Dimensions: 35"x21-3/4"x32-3/4"

890x550x830mm

• Installation Dimension:

35-3/4"x22"x33-1/2" 910x560x850mm