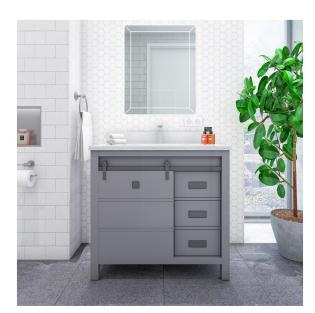

## Gray

### **Product Features**

- Solid wood(rubber wood/birch wood)+Plywood(Carb TSCA)
- · Soft-closing Hinge and sliders.
- All drawer with pine wood dovetailed construction drawer boxes.
- · Without faucet and drainage.
- · With adjustable leg.
- · Countertop: Carrara white marble

Thickness: 19-20mm

Top with 4" height backsplash

18" Under mounted Square sink (Single sink)

· One sliding doors, with soft closing systerm. Three drawers, open cabinet drawer design, large storage space.