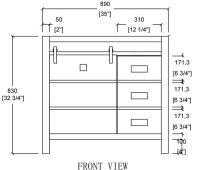

#### **Technical**

• Basin Dimensions:

35-3/4"x22"x3/4" 910x560x20mm

 Vanity Dimensions: 35"x21-3/4"x32-3/4"

890x550x830mm

• Installation Dimension:

35-3/4"x22"x33-1/2" 910x560x850mm