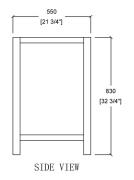

#### **Technical**

• Basin Dimensions:

35-3/4"x22"x3/4" 910x560x20mm

 Vanity Dimensions: 35"x21-3/4"x32-3/4"

890x550x830mm

• Installation Dimension:

35-3/4"x22"x33-1/2" 910x560x850mm