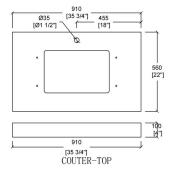

#### **Technical**

• Basin Dimensions:

35-3/4"x22"x3/4" 910x560x20mm

 Vanity Dimensions: 35"x21-3/4"x32-3/4"

890x550x830mm

• Installation Dimension:

35-3/4"x22"x33-1/2" 910x560x850mm