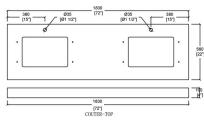

#### **Technical**

· Basin Dimensions:

72"x22"x3/4" 1830x560x20mm

Vanity Dimensions:

71-1/4"x21-3/4"x32-3/4" 1810x550x830mm

• Installation Dimension:

72"x22"x33-1/2" 1830x560x850mm