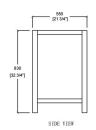

#### **Technical**

· Basin Dimensions:

72"x22"x3/4" 1830x560x20mm

Vanity Dimensions:

71-1/4"x21-3/4"x32-3/4" 1810x550x830mm

• Installation Dimension:

72"x22"x33-1/2" 1830x560x850mm