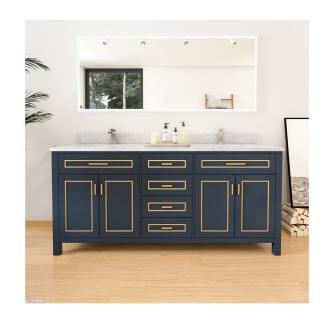

## Freestanding Vanity

# **VV272B**

#### Blue

#### **Product Features**

- Solid wood(rubber wood/birch wood)+Plywood(Carb TSCA)
- · Soft-closing Hinge and sliders.
- All drawer with pine wood dovetailed construction drawer boxes.
- · Without faucet and drainage.
- · With adjustable leg.
- · Countertop: Carrara white marble

Thickness: 19-20mm

Top with 4" height backsplash

18" Under mounted Square sink (Double sink)

Four Doors, cushioned opening and closing design.
Three drawers(top drawer with dividers),open cabinet drawer design, large storage space.