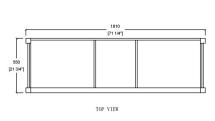

#### **Technical**

· Basin Dimensions:

72"x22"x3/4" 1830x560x20mm

Vanity Dimensions:

71-1/4"x21-3/4"x32-3/4" 1810x550x830mm

• Installation Dimension:

72"x22"x33-1/2" 1830x560x850mm