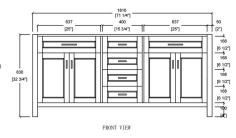

#### **Technical**

· Basin Dimensions:

72"x22"x3/4" 1830x560x20mm

Vanity Dimensions:

71-1/4"x21-3/4"x32-3/4" 1810x550x830mm

• Installation Dimension:

72"x22"x33-1/2" 1830x560x850mm