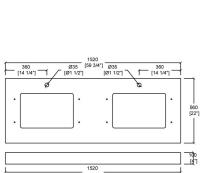

#### **Technical**

· Basin Dimensions:

59-3/4"x22"x3/4" 1520x560x20mm

 Vanity Dimensions: 59"x21-3/4"x32-3/4"

1500x550x830mm

• Installation Dimension:

59-3/4"x22"x33-1/2" 1520x560x850mm