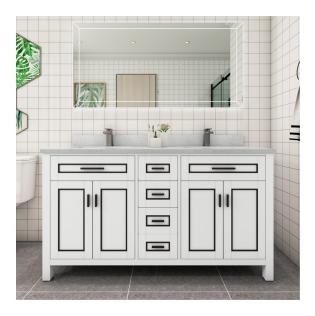

Freestanding Vanity

# VV260W

#### White

### **Product Features**

- Solid wood(rubber wood/birch wood)+Plywood(Carb TSCA)
- · Soft-closing Hinge and sliders.
- All drawer with pine wood dovetailed construction drawer boxes.
- · Without faucet and drainage.
- · With adjustable leg.
- · Countertop: Carrara white marble

Thickness: 19-20mm

Top with 4" height backsplash

18" Under mounted Square sink (Double sink)

Four Doors, cushioned opening and closing design.
Three drawers(top drawer with dividers), open cabinet drawer design, large storage space.