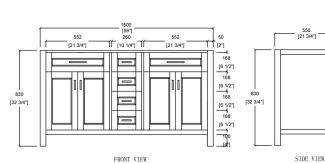

#### **Technical**

· Basin Dimensions:

59-3/4"x22"x3/4" 1520x560x20mm

 Vanity Dimensions: 59"x21-3/4"x32-3/4"

1500x550x830mm

• Installation Dimension:

59-3/4"x22"x33-1/2" 1520x560x850mm