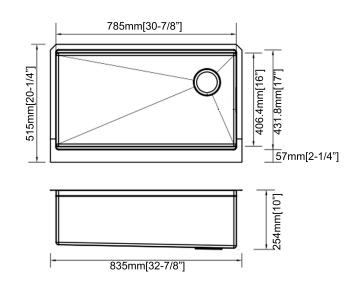

### **Technical**

• Nominal Dimensions:

32-7/8"x20-1/4"x10" 835x515x254mm

Bowl Size:

30-7/8"x16" 785x406mm

Depth:

Bowl: 10" (254mm) Apron: 9" (229mm)