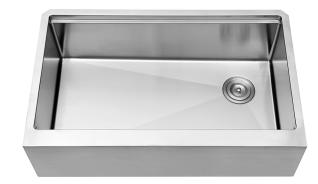

# KSS0005S-OL

32-7/8"x20-1/4"x10"

Stainless Steel Farmhouse Kitchen Sink

This Kingston 32-7/8" x 20-1/4" Stainless Steel Single Bowl Kitchen Apron Workstation features a generous 10" depth basin, making it the right choice of handling large pots, pans, and dishes easily. This sink is made from 16 gauge 304 grade stainless steel.

#### **Product Features**

- · Handcrafted stainless steel kitchen sink
- · Single basin design for maximum workspace
- · High-quality 16-gauge thickness stainless steel for lasting durability
- Bowl gives you maximum space for washing dishes or other household tasks
- · Farmer House Style installation
- 7 pcs accessories included