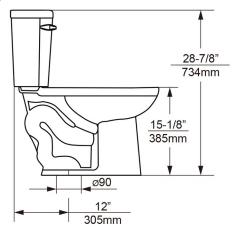

#### Technical -

- Single flush 1.28gpf (4.8Lpf)
- S-trap, 12"/305mm rough-in
- 2"/51mm fully-glazed trapway
- 16-1/2"/420mm from seat bolt hole to front
- 15-1/8"/385mm height of the bowl
- 3"/76.2mm tank outlet
- Nominal Dimensions: 26-3/4" x 16-7/16" x 28-7/8" 680mm x 417mm x 734mm