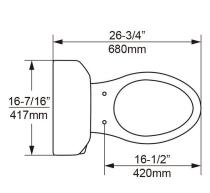

#### Technical -

- Single flush 1.28gpf (4.8Lpf)
- S-trap, 12"/305mm rough-in
- 2"/51mm fully-glazed trapway
- 16-1/2"/420mm from seat bolt hole to front
- 15-1/8"/385mm height of the bowl
- 3"/76.2mm tank outlet
- Nominal Dimensions: 26-3/4" x 16-7/16" x 28-7/8" 680mm x 417mm x 734mm