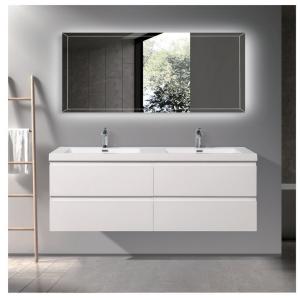

Floating Vanity

# Angela 60D-1-HG

## **Gloss White**

#### **Product Features**

- · Vanity: Painting Finishing, MDF Material, Wooden Drawer, Gloss White Color.
- · Basin:White acrylic basin with two faucet holes.
- Storage: Two bigger drawers, huge storage space.
- · Craft: 45 degree invisible handle.