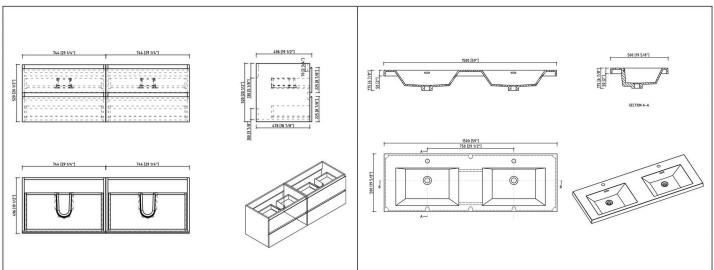

### **Technical**

- Vanity Dimensions:
  58-5/8"x19-1/2"x20-1/2"
  1488x496x520mm
- Basin Dimensions: 59"x19-5/8"x6-7/8" 1500x500x175mm
- Installation Dimension: 59"x19-5/8"x22-1/2" 1500x500x570mm