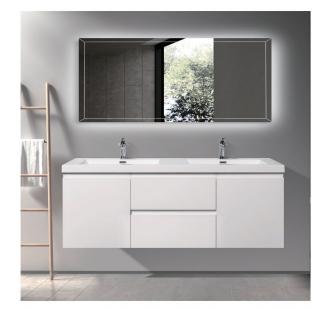

## "Our products make the difference."

Floating Vanity

# Angela 60D-2-HG

**Gloss White** 

#### **Product Features**

- Vanity: Painting Finishing, MDF Material, Wooden Drawer, Gloss White Color.
- Basin:White acrylic basin with two faucet holes.
- Storage: Double doors with two drawers, huge storage space.
- Craft: 45 degree invisible handle.