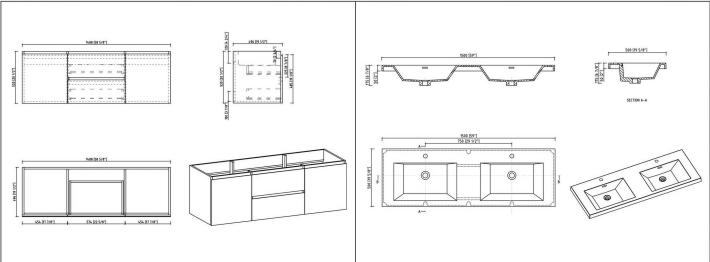

#### Technical

- Vanity Dimensions: 58-5/8"x19-1/2"x20-1/2" 1488x496x520mm
- Basin Dimensions: 59"x19-5/8"x6-7/8" 1500x500x175mm
- Installation Dimension: 59"x19-5/8"x22-1/2" 1500x500x570mm