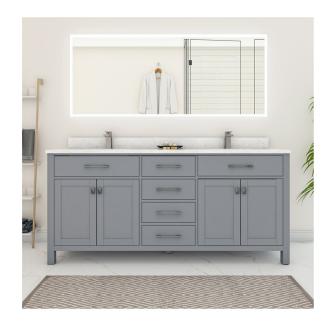

Freestanding Vanity

# VV172G

### Gray

#### **Product Features**

- Solid wood(rubber wood/birch wood)+Plywood(Carb TSCA)
- · Soft-closing Hinge and sliders.
- All drawer with pine wood dovetailed construction drawer boxes.
- · Without faucet and drainage.
- · With adjustable leg.
- · Countertop: Carrara white marble

Thickness: 19-20mm

Top with 4" height backsplash

18" Under mounted Square sink (Double sink)

Four Doors, cushioned opening and closing design.
Four drawers, open cabinet drawer design, large storage space.