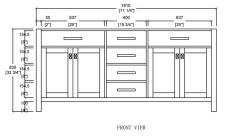

Thickness: 19-20mm

Top with 4" height backsplash

18" Under mounted Square sink (Double sink)

Four Doors, cushioned opening and closing design.
Four drawers, open cabinet drawer design, large storage space.

#### **Technical**

· Basin Dimensions:

72"x22"x3/4" 1830x560x20mm

**Vanity Dimensions:** 

71-1/4"x21-3/4"x32-3/4"

1810x550x830mm

• Installation Dimensions:

72"x22"x33-1/2" 1830x560x850mm