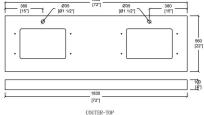

Thickness: 19-20mm

Top with 4" height backsplash

18" Under mounted Square sink (Double sink)

Four Doors, cushioned opening and closing design.
Four drawers, open cabinet drawer design, large storage space.

#### **Technical**

· Basin Dimensions:

72"x22"x3/4" 1830x560x20mm

**Vanity Dimensions:** 

71-1/4"x21-3/4"x32-3/4"

1810x550x830mm

• Installation Dimensions:

72"x22"x33-1/2" 1830x560x850mm