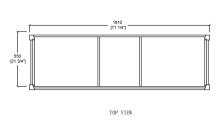

#### **Technical**

· Basin Dimensions:

72"x22"x3/4" 1830x560x20mm

**Vanity Dimensions:** 

71-1/4"x21-3/4"x32-3/4"

1810x550x830mm

• Installation Dimensions:

72"x22"x33-1/2" 1830x560x850mm