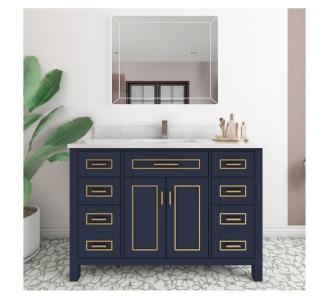

### Freestanding Vanity

# VV248B

#### Blue

#### **Product Features**

- Solid wood(rubber wood/birch wood)+Plywood(Carb TSCA)
- Soft-closing Hinge and sliders.
- All drawer with pine wood dovetailed construction drawer boxes.
- Without faucet and drainage.
- · With adjustable leg.
- Countertop: Carrara white marble Thickness: 19-20mm
  Top with 4" height backsplash
  18" Under mounted Square sink (single sink)
- Double Door, cushioned opening and closing design. Six drawers,open cabinet drawer design, large storage space.