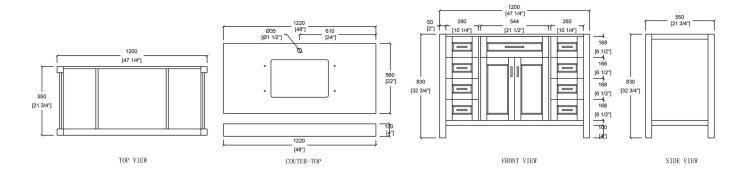

#### Technical

- Basin Dimensions: 48"x22"x3/4" 1220x560x20mm
- Vanity Dimensions: 47-1/4"x21-3/4"x32-3/4" 1200x550x830mm
- Installation Dimension: 48"x22"x33-1/2" 1220x560x850mm