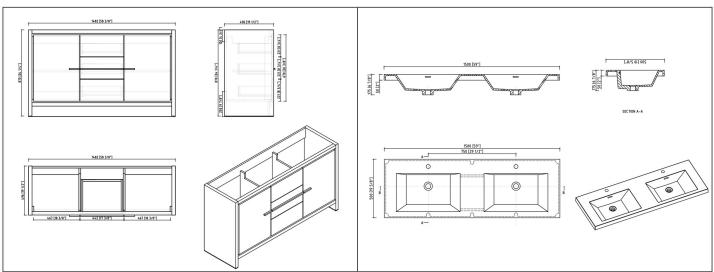

## **Technical**

- Vanity Dimensions:
  58-3/8"x19-1/2"x34-1/4"
  1482x496x870mm
- Basin Dimensions: 59"x19-5/8"x6-7/8" 1500x500x175mm
- Installation Dimension: 59"x19-5/8"x36-1/4" 1500x500x920mm