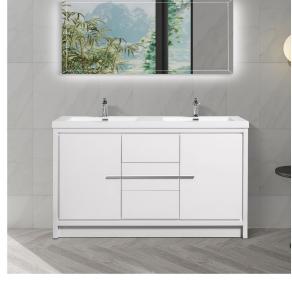

Freestanding Vanity

# Allier 60D-HG

### **Gloss White**

#### **Product Features**

- Vanity: Painting Finishing, MDF Material, Wooden Drawer, Gloss White Color.
- Basin:White acrylic basin with two faucet holes.
- Two doors and three drawers, cushioned opening and closing design.
- Double Door, cushioned opening and closing design.