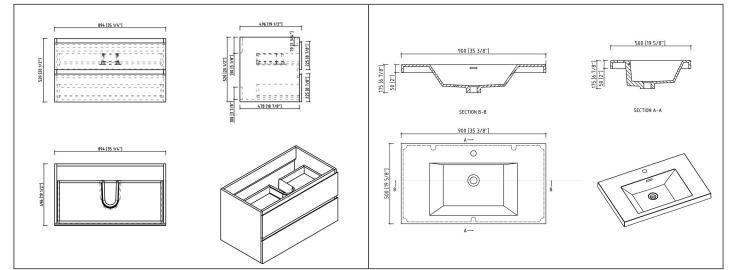

### Technical

- Vanity Dimensions: 35-1/4"x19-1/2"x20-1/2" 894x496x520mm
- Basin Dimensions: 35-3/8"x19-5/8"x6-7/8" 900x500x175mm
- Installation Dimension: 35-3/8"x19-5/8"x22-1/2" 900x500x570mm