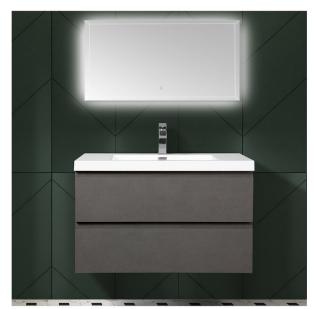

## "Our products make the difference."

Floating Vanity

# Angela 36-RG

**Rock Grey** 

#### **Product Features**

- Vanity: Melamine Finishing, MFC Material, Wooden Drawer, Rock Grey Color.
- · Basin: White acrylic basin with one faucet hole.
- Storage: Double drawers, huge storage space.
- Craft: 45 degree invisible handle.