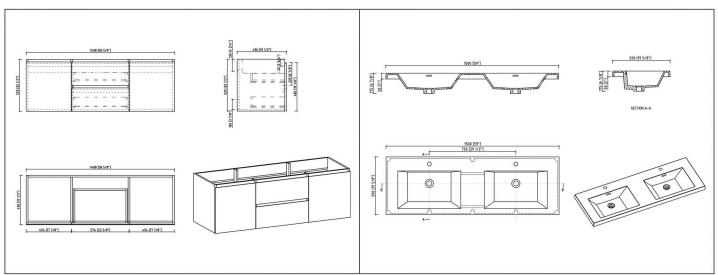

### **Technical**

- Vanity Dimensions:
  58-5/8"x19-1/2"x20-1/2"
  1488x496x520mm
- Basin Dimensions: 59"x19-5/8"x6-7/8" 1500x500x175mm
- Installation Dimension: 59"x19-5/8"x22-1/2" 1500x500x570mm