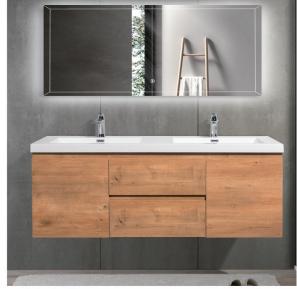

Floating Vanity

# Angela 60D-2-OAK

### F.oak

## **Product Features**

- Vanity: Melamine Finishing, MFC Material, Wooden Drawer, Oak Color.
- Basin:White acrylic basin with two faucet holes.
- Storage: Double doors with two drawers, huge storage space.
- · Craft: 45 degree invisible handle.