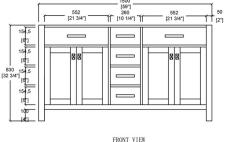

Thickness: 19-20mm

Top with 4" height backsplash

18" Under mounted Square sink (Double sink)

Four Doors, cushioned opening and closing design.
Four drawers, open cabinet drawer design, large storage space.

#### **Technical**

- Basin Dimensions: 59-3/4"x22"x3/4" 1520x560x20mm
- Vanity Dimensions: 59"x21-3/4"x32-3/4" 1500x550x830mm
- Installation Dimensions: 59-3/4"x22"x33-1/2" 1520x560x850mm