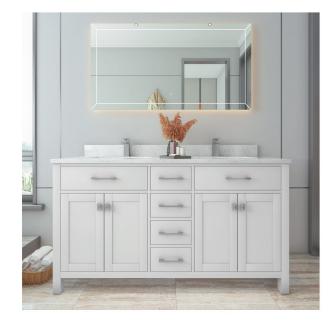

Freestanding Vanity

# VV160W

### White

## **Product Features**

- Solid wood(rubber wood/birch wood)+Plywood(Carb TSCA)
- · Soft-closing Hinge and sliders.
- All drawer with pine wood dovetailed construction drawer boxes.
- · Without faucet and drainage.
- · With adjustable leg.
- · Countertop: Carrara white marble

Thickness: 19-20mm

Top with 4" height backsplash

18" Under mounted Square sink (Double sink)

Four Doors, cushioned opening and closing design.
Four drawers, open cabinet drawer design, large storage space.