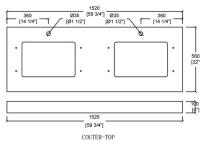

Thickness: 19-20mm

Top with 4" height backsplash

18" Under mounted Square sink (Double sink)

Four Doors, cushioned opening and closing design.
Four drawers, open cabinet drawer design, large storage space.

#### **Technical**

- Basin Dimensions: 59-3/4"x22"x3/4" 1520x560x20mm
- Vanity Dimensions: 59"x21-3/4"x32-3/4" 1500x550x830mm
- Installation Dimensions: 59-3/4"x22"x33-1/2" 1520x560x850mm