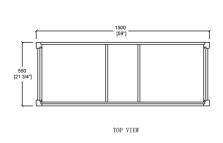

#### **Technical**

- Basin Dimensions: 59-3/4"x22"x3/4" 1520x560x20mm
- Vanity Dimensions: 59"x21-3/4"x32-3/4" 1500x550x830mm
- Installation Dimensions: 59-3/4"x22"x33-1/2" 1520x560x850mm