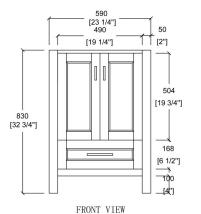

Thickness: 19-20mm

Top with 4" height backsplash

18" Under mounted Square sink (single sink)

Double Door, cushioned opening and closing design.
One drawer, open cabinet drawer design, large storage space.

### **Technical**

• Basin Dimensions: 24"x22"x3/4"

24"x22"x3/4" 610x560x20mm

• Vanity Dimensions: 23-1/4"x21-3/4"x32-3/4"

590x550x830mm

• Installation Dimension:

24"x22"x33-1/2" 610x560x850mm