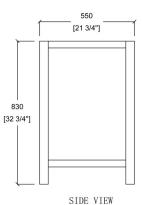

### **Technical**

• Basin Dimensions: 24"x22"x3/4"

24"x22"x3/4" 610x560x20mm

• Vanity Dimensions: 23-1/4"x21-3/4"x32-3/4"

590x550x830mm

• Installation Dimension:

24"x22"x33-1/2" 610x560x850mm