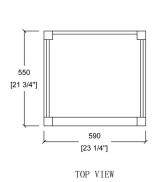

### **Technical**

• Basin Dimensions: 24"x22"x3/4"

24"x22"x3/4" 610x560x20mm

• Vanity Dimensions: 23-1/4"x21-3/4"x32-3/4"

590x550x830mm

• Installation Dimension:

24"x22"x33-1/2" 610x560x850mm