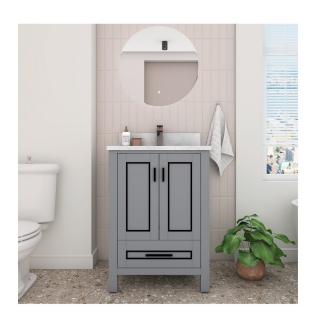

Freestanding Vanity

# VV224G

## Gray

### **Product Features**

- Solid wood(rubber wood/birch wood)+Plywood(Carb TSCA)
- · Soft-closing Hinge and sliders.
- All drawer with pine wood dovetailed construction drawer boxes.
- · Without faucet and drainage.
- · With adjustable leg.
- · Countertop: Carrara white marble

Thickness: 19-20mm

Top with 4" height backsplash

18" Under mounted Square sink (single sink)

Double Door, cushioned opening and closing design.
One drawer, open cabinet drawer design, large storage space.

### **Technical**

• Basin Dimensions: 24"x22"x3/4"

24"x22"x3/4" 610x560x20mm

• Vanity Dimensions: 23-1/4"x21-3/4"x32-3/4"

590x550x830mm

• Installation Dimension:

24"x22"x33-1/2" 610x560x850mm