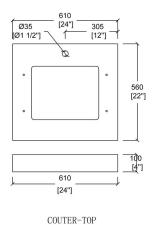

Thickness: 19-20mm

Top with 4" height backsplash

18" Under mounted Square sink (single sink)

Double Door, cushioned opening and closing design.
One drawer, open cabinet drawer design, large storage space.

### **Technical**

• Basin Dimensions: 24"x22"x3/4"

24"x22"x3/4" 610x560x20mm

• Vanity Dimensions: 23-1/4"x21-3/4"x32-3/4"

590x550x830mm

• Installation Dimension:

24"x22"x33-1/2" 610x560x850mm