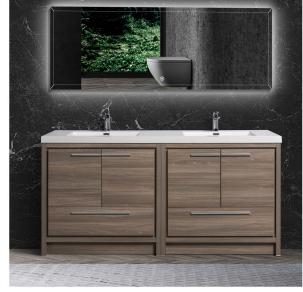

Freestanding Vanity

# Allier 72D-MG

## **Marple Grey**

#### **Product Features**

- Vanity: Melamine Finishing, MFC Material, Wooden Drawer, Marple Grey Color.
- Basin:White acrylic basin with two faucet holes.
- Four doors and two drawers, cushioned opening and closing design.
- Open cabinet drawer design, large storage space.