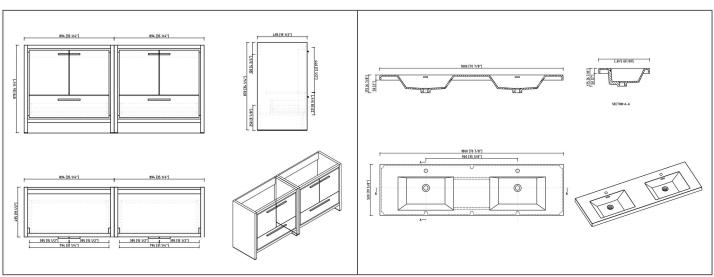

## **Technical**

- Vanity Dimensions:
  70-1/2"x19-1/2"x34-1/4"
  1788x495x870mm
- Basin Dimensions:
  70-7/8"x19-5/8"x6-7/8"
  1800x500x175mm
- Installation Dimension: 70-7/8"x19-5/8"x36-1/4" 1800x500x920mm