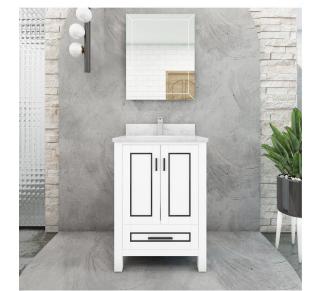

## Freestanding Vanity

# VV224W

#### White

#### **Product Features**

- Solid wood(rubber wood/birch wood)+Plywood(Carb TSCA)
- Soft-closing Hinge and sliders.
- All drawer with pine wood dovetailed construction drawer boxes.
- · Without faucet and drainage.
- · With adjustable leg.
- · Countertop: Carrara white marble Thickness: 19-20mm Top with 4" height backsplash 18" Under mounted Square sink (single sink)
- Double Door, cushioned opening and closing design. . One drawer, open cabinet drawer design, large storage space.