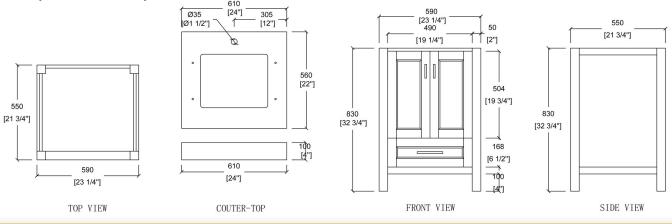

#### Technical

- Basin Dimensions: 24"x22"x3/4" 610x560x20mm
- Vanity Dimensions: 23-1/4"x21-3/4"x32-3/4" 590x550x830mm
- Installation Dimension: 24"x22"x33-1/2" 610x560x850mm