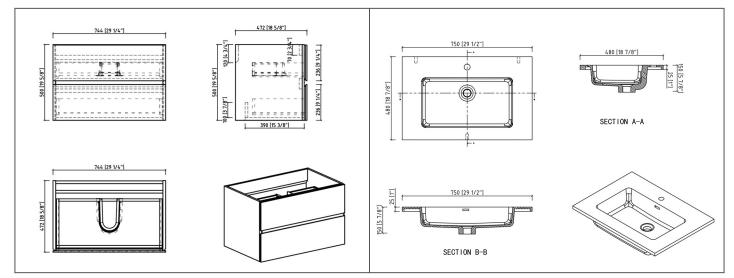

## Technical

- Vanity Dimensions: 29-1/4"x18-5/8"x19-5/8" 744x472x500mm
- Basin Dimensions: 29-1/2"x18-7/8"x5-7/8" 750x480x150mm
- Installation Dimension: 29-1/2"x18-7/8"x20-5/8" 750x480x525mm