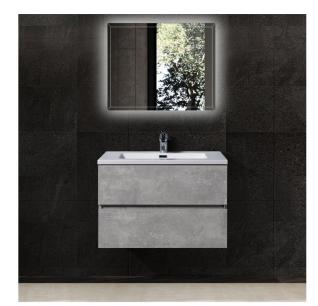

# "Our products make the difference."

Floating Vanity

# EDI 30-W

**Cement Grey** 

#### **Product Features**

- Vanity: Melamine Finishing, MFC Material, Wooden drawer with regular slide, Iron Grey Color.
- Basin: White acrylic basin, white color with one faucet hole.
- Two drawers, huge storage space.
- 45 degree invisible handle.