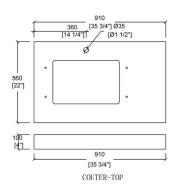

### **Technical**

- Basin Dimensions: 35-3/4"x22"x3/4" 910x560x20mm
- · Vanity Dimensions: 35"x21-3/4"x32-3/4" 890x550x830mm
- Installation Dimensions: 35-3/4"x22"x33-1/2" 910x560x850mm