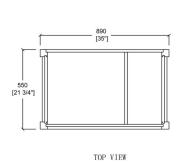

### **Technical**

- Basin Dimensions: 35-3/4"x22"x3/4" 910x560x20mm
- · Vanity Dimensions: 35"x21-3/4"x32-3/4" 890x550x830mm
- Installation Dimensions: 35-3/4"x22"x33-1/2" 910x560x850mm