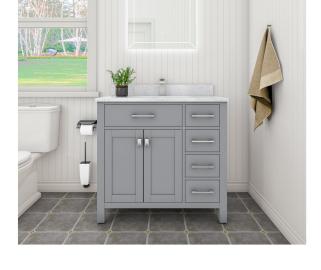

Freestanding Vanity

# VV136G

## Gray

### **Product Features**

- Solid wood(rubber wood/birch wood)+Plywood(Carb TSCA)
- · Soft-closing Hinge and sliders.
- All drawer with pine wood dovetailed construction drawer boxes.
- · Without faucet and drainage.
- · With adjustable leg.
- · Countertop: Carrara white marble

Thickness: 19-20mm

Top with 4" height backsplash

18" Under mounted Square sink (single sink)

• Double Door, cushioned opening and closing design. Three drawers, open cabinet drawer design, large storage space.

### **Technical**

- Basin Dimensions: 35-3/4"x22"x3/4" 910x560x20mm
- · Vanity Dimensions: 35"x21-3/4"x32-3/4" 890x550x830mm
- Installation Dimensions: 35-3/4"x22"x33-1/2" 910x560x850mm