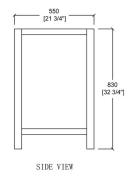

### **Technical**

- Basin Dimensions: 35-3/4"x22"x3/4" 910x560x20mm
- · Vanity Dimensions: 35"x21-3/4"x32-3/4" 890x550x830mm
- Installation Dimensions: 35-3/4"x22"x33-1/2" 910x560x850mm