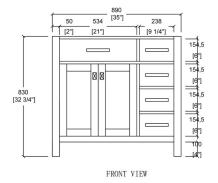

### **Technical**

- Basin Dimensions: 35-3/4"x22"x3/4" 910x560x20mm
- · Vanity Dimensions: 35"x21-3/4"x32-3/4" 890x550x830mm
- Installation Dimensions: 35-3/4"x22"x33-1/2" 910x560x850mm