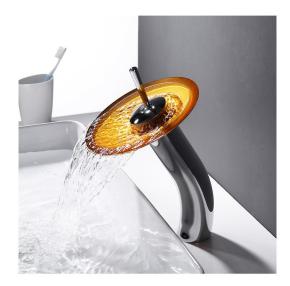

## CZ326101

Bathroom Single Handle Vessel Sink Faucet

## **Product Features**

- · Material: Brass body
- · Zinc Alloy handle
- · Ceramics cartridge
- · Aerator:Neoperl
- · Stainless Steel supply hose
- Flow rate: 2.2GPM@60PSI
- · Chrome/Brushed Nickel/Matte black finish
- Cupc