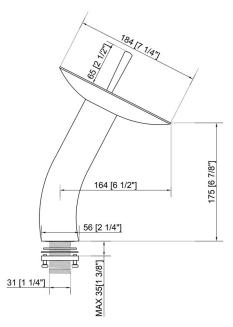

## **Technical**

Nominal Dimensions:
6-7/8" Spout Height
1-3/8" Mounting Hole Size
>2" Deck Plate Length
9/16" Waterline Nut
1-1/4" Center Size
19-11/16" Flexible hose
6-13/16" Hose Height