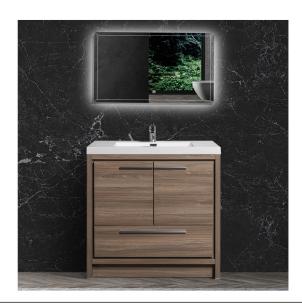

# Allier 36-MG

#### **Marple Grey**

#### **Product Features**

- Vanity: Melamine Finishing, MFC Material, Wooden Drawer, Marple Grey Color.
- Basin:White acrylic basin with one faucet hole.
- Two doors and one drawer, cushioned opening and closing design.
- Open cabinet drawer design, large storage space.