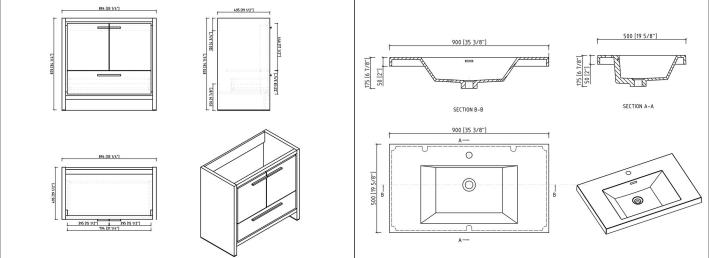

### Technical

- Vanity Dimensions: 35-1/4"x19-1/2"x34-1/4" 894x495x870mm
- Basin Dimensions: 35-3/8"x19-5/8"x6-7/8" 900x500x175mm
- Installation Dimension: 35-3/8"x19-5/8"x36-1/4" 900x500x920mm