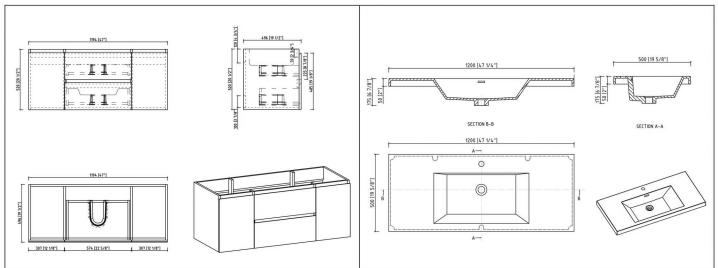

### **Technical**

- · Vanity Dimensions:
  - 47"x19-1/2"x20-1/2" 1194x496x520mm
- · Basin Dimensions:
  - 47-1/4"x19-5/8"x6-7/8" 1200x500x175mm
- Installation Dimension:

47-1/4"x19-5/8"x22-1/2"

1200x500x570mm