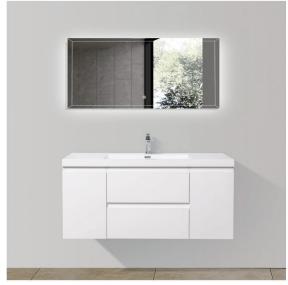

Floating Vanity

# Angela 48-HG

## **Gloss White**

#### **Product Features**

- Vanity: Painting Finishing, MDF Material, Wooden Drawer, Gloss White Color.
- Basin: White acrylic basin with one faucet hole.
- Storage: Double doors with two drawers, huge storage space.
- · Craft: 45 degree invisible handle.