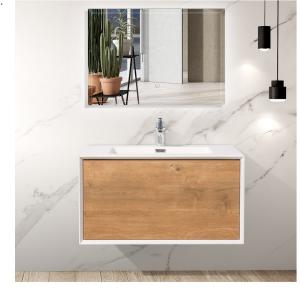

Floating Vanity

# Frula 30-OAK

## F. Oak

#### **Product Features**

- Vanity: Melamine Finishing with drawer, outside is painting finishing, MFC/MDF Material, Wooden drawer with push and open slide, F. oak Color with drawer face.
- Basin: Solid surface material, matt white color with one faucet hole.
- · One drawer, huge storage space.
- · Push and open slide.