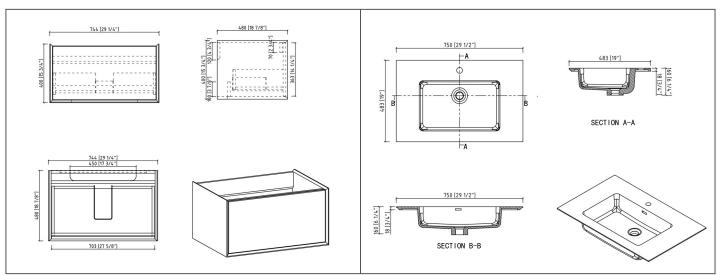

### **Technical**

- Vanity Dimensions:
  29-1/4"x18-7/8"x15-3/4"
  744x480x400mm
- Basin Dimensions: 29-1/2"x19"x6-1/4" 750x483x160mm
- Installation Dimension: 29-1/2"x19"x16-1/2" 750x483x418mm