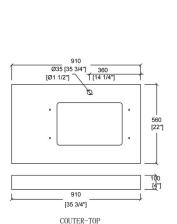

## **Technical**

· Basin Dimensions:

35-3/4"x22"x3/4" 910x560x20mm

· Vanity Dimensions:

35"x21-3/4"x32-3/4"

890x550x830mm

Installation Dimension:

35-3/4"x22"x33-1/2"

910x560x850mm