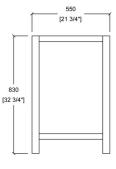

## **Technical**

· Basin Dimensions:

35-3/4"x22"x3/4" 910x560x20mm

· Vanity Dimensions:

35"x21-3/4"x32-3/4"

890x550x830mm

Installation Dimension:

35-3/4"x22"x33-1/2"

910x560x850mm

## **Quality Assurance**

Factory tested

550

[21 3/4"]

· One year limited warranty

[35"]

TOP VIEW

SIDE VIEW