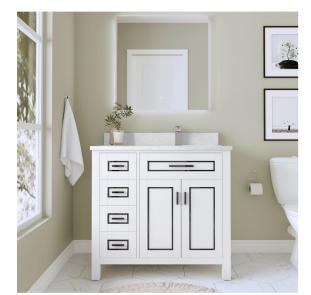

Freestanding Vanity

# VV236W

#### White

# **Product Features**

- Solid wood(rubber wood/birch wood)+Plywood(Carb TSCA)
- · Soft-closing Hinge and sliders.
- All drawer with pine wood dovetailed construction drawer boxes.
- · Without faucet and drainage.
- · With adjustable leg.
- · Countertop: Carrara white marble

Thickness: 19-20mm

Top with 4" height backsplash

18" Under mounted Square sink (single sink)

Double Door, cushioned opening and closing design.
Three drawers, open cabinet drawer design, large storage space.