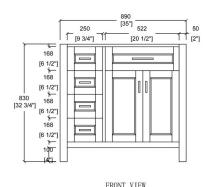

## **Technical**

· Basin Dimensions:

35-3/4"x22"x3/4" 910x560x20mm

· Vanity Dimensions:

35"x21-3/4"x32-3/4"

890x550x830mm

Installation Dimension:

35-3/4"x22"x33-1/2"

910x560x850mm