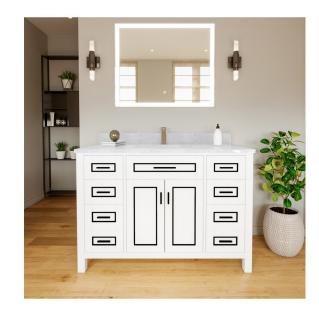

Freestanding Vanity

# VV248W

#### White

## **Product Features**

- Solid wood(rubber wood/birch wood)+Plywood(Carb TSCA)
- · Soft-closing Hinge and sliders.
- All drawer with pine wood dovetailed construction drawer boxes.
- · Without faucet and drainage.
- · With adjustable leg.
- · Countertop: Carrara white marble

Thickness: 19-20mm

Top with 4" height backsplash

18" Under mounted Square sink (single sink)

• Double Door, cushioned opening and closing design.
Six drawers, open cabinet drawer design, large storage space.