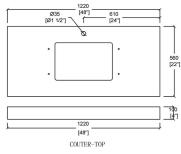

Thickness: 19-20mm

Top with 4" height backsplash

18" Under mounted Square sink (single sink)

• Double Door, cushioned opening and closing design.
Six drawers, open cabinet drawer design, large storage space.

## **Technical**

· Basin Dimensions:

48"x22"x3/4" 1220x560x20mm

 Vanity Dimensions: 47-1/4"x21-3/4"x32-3/4" 1200x550x830mm

• Installation Dimension:

48"x22"x33-1/2" 1220x560x850mm