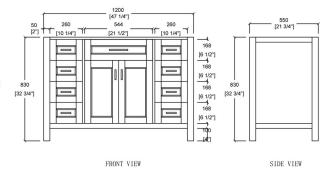

## **Technical**

· Basin Dimensions:

48"x22"x3/4" 1220x560x20mm

 Vanity Dimensions: 47-1/4"x21-3/4"x32-3/4" 1200x550x830mm

• Installation Dimension:

48"x22"x33-1/2" 1220x560x850mm