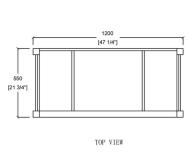

## **Technical**

· Basin Dimensions:

48"x22"x3/4" 1220x560x20mm

 Vanity Dimensions: 47-1/4"x21-3/4"x32-3/4" 1200x550x830mm

• Installation Dimension:

48"x22"x33-1/2" 1220x560x850mm