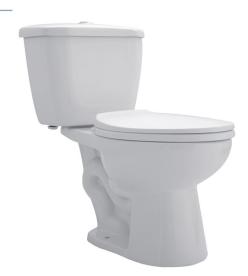

Two-Piece Toilets

# A249L+T49D

Two-Piece, Dual Flush, Elongated Toilet

## A Classic Design with a Dual Flush Water Saving Flush System

Made from a durable vitreous china, the Laguna II, a dual flush, elongated toilet delivers that classic look of a two-piece toilet. With a water-saving 1.6,1.1 gallons dual flush, the quiet and dependable flushing system gives homeowners peace of mind while conserving water.