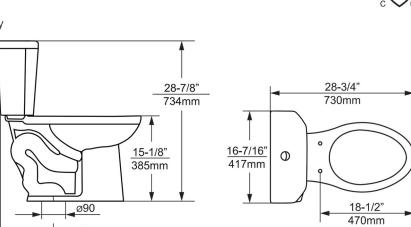

#### Technical -

- 1.6, 1.1gpf (6.0, 4.0lpf)
- S-trap, 12"/305mm rough-in
- 2"/51mm fully-glazed trapway
- 18-1/2"/470mm from seat bolt hole to front
- 15-1/8"/385mm height of the bowl
- 3"/76.2mm tank outlet
- · Nominal Dimensions: 28-3/4" x 16-7/16" x 28-7/8" 730mm x 417mm x 734mm